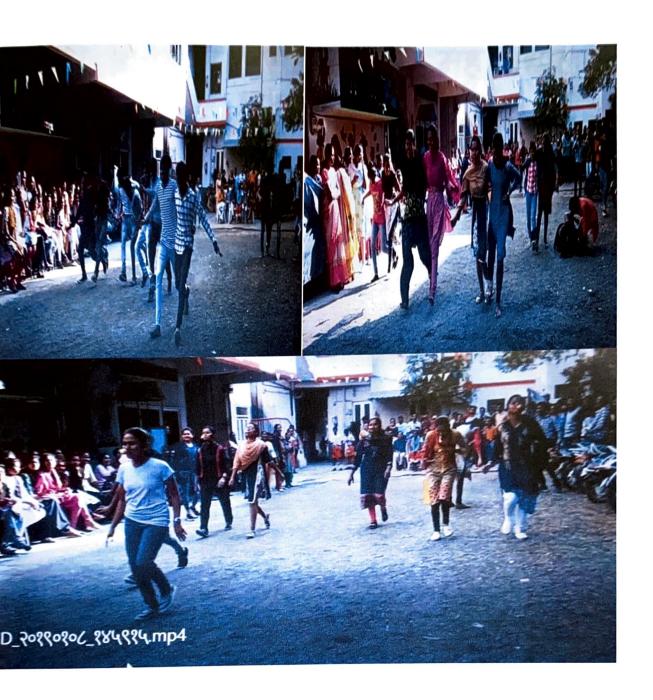

### स्वामी विवेकानंद समाजकार्य महाविद्यालय

टिळक रोड,महाल,नागपूर फोन नं. ०७१२-२७६४०५०

E-mail:swamisocialwork@gmail.com

website: www.svcsw.in

दि.

| Activity Report      |                                                                                                                                                                                                                                                                                                                                                                                                                                                                                                             |  |
|----------------------|-------------------------------------------------------------------------------------------------------------------------------------------------------------------------------------------------------------------------------------------------------------------------------------------------------------------------------------------------------------------------------------------------------------------------------------------------------------------------------------------------------------|--|
| Academic Year        | 2018-19                                                                                                                                                                                                                                                                                                                                                                                                                                                                                                     |  |
| Name of the Activity | Annual Cultural Day                                                                                                                                                                                                                                                                                                                                                                                                                                                                                         |  |
| Number of Students   | All Students of Institute                                                                                                                                                                                                                                                                                                                                                                                                                                                                                   |  |
| Venue                | College Campus                                                                                                                                                                                                                                                                                                                                                                                                                                                                                              |  |
| Brief Report         | The Institute sponsored the Annual Cultural Day for Students. The Cultural Day included performance in song, dance, Rangoli, flower organising, Anand Melava, pak-kala, and elocution competitions that infused pleasure into the event. On this day, competitors from both solo and group events who excelled received an award which consisted of a certificate of achievement and souvenir. The students completed their programme with an excellent meal & lifelong memories of the overall experience. |  |

## स्वामी विवेकानंद समाजकार्य महाविद्यालय

टिळक रोड,महाल,नागपूर फोन नं. ०७१२-२७६४०५०

E-mail:swamisocialwork@gmail.com

website: www.svcsw.in

दि.

| A strite Danart      |                                                                                                                                                                                                                                                                                                              |  |
|----------------------|--------------------------------------------------------------------------------------------------------------------------------------------------------------------------------------------------------------------------------------------------------------------------------------------------------------|--|
| Activity Report      |                                                                                                                                                                                                                                                                                                              |  |
| Academic Year        | 2019-20                                                                                                                                                                                                                                                                                                      |  |
| Name of the Activity | Annual Cultural Day                                                                                                                                                                                                                                                                                          |  |
| Number of Students   | All Students of Institute                                                                                                                                                                                                                                                                                    |  |
| Venue                | College Campus                                                                                                                                                                                                                                                                                               |  |
| Brief Report         | The Annual Cultural Day for Students was conducted by the Institute. Cultural Day includes singing,                                                                                                                                                                                                          |  |
|                      | dancing, Rangoli, Flower arrangement, An Melava, Pak-kala, Elocution competition which w the magic of fun into the event. On this participants from individual and groups who excel in the competitions received the Award consisting of the competitions received the Award consisting of the competitions. |  |
|                      | memento and certificate. At the end students enjoyed delicious meal with the memories of the whole event that will be cherished lifelong.                                                                                                                                                                    |  |