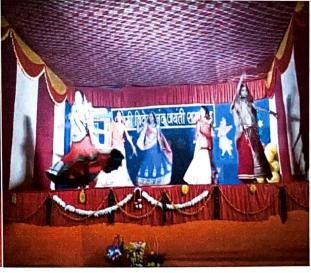

### स्वामी विवेकानंद समाजकार्य महाविद्यालय

टिळक रोड,महाल,नागपूर फोन नं. ०७१२-२७६४०५०

E-mail:swamisocialwork@gmail.com

website: www.svcsw.in

दि.

| Activity Report      |                                                                                                                                                                                                                                                                                                                                                                                                                                                                                                             |  |
|----------------------|-------------------------------------------------------------------------------------------------------------------------------------------------------------------------------------------------------------------------------------------------------------------------------------------------------------------------------------------------------------------------------------------------------------------------------------------------------------------------------------------------------------|--|
| Academic Year        | 2018-19                                                                                                                                                                                                                                                                                                                                                                                                                                                                                                     |  |
| Name of the Activity | Annual Cultural Day                                                                                                                                                                                                                                                                                                                                                                                                                                                                                         |  |
| Number of Students   | All Students of Institute                                                                                                                                                                                                                                                                                                                                                                                                                                                                                   |  |
| Venue                | College Campus                                                                                                                                                                                                                                                                                                                                                                                                                                                                                              |  |
| Brief Report         | The Institute sponsored the Annual Cultural Day for Students. The Cultural Day included performance in song, dance, Rangoli, flower organising, Anand Melava, pak-kala, and elocution competitions that infused pleasure into the event. On this day, competitors from both solo and group events who excelled received an award which consisted of a certificate of achievement and souvenir. The students completed their programme with an excellent meal & lifelong memories of the overall experience. |  |