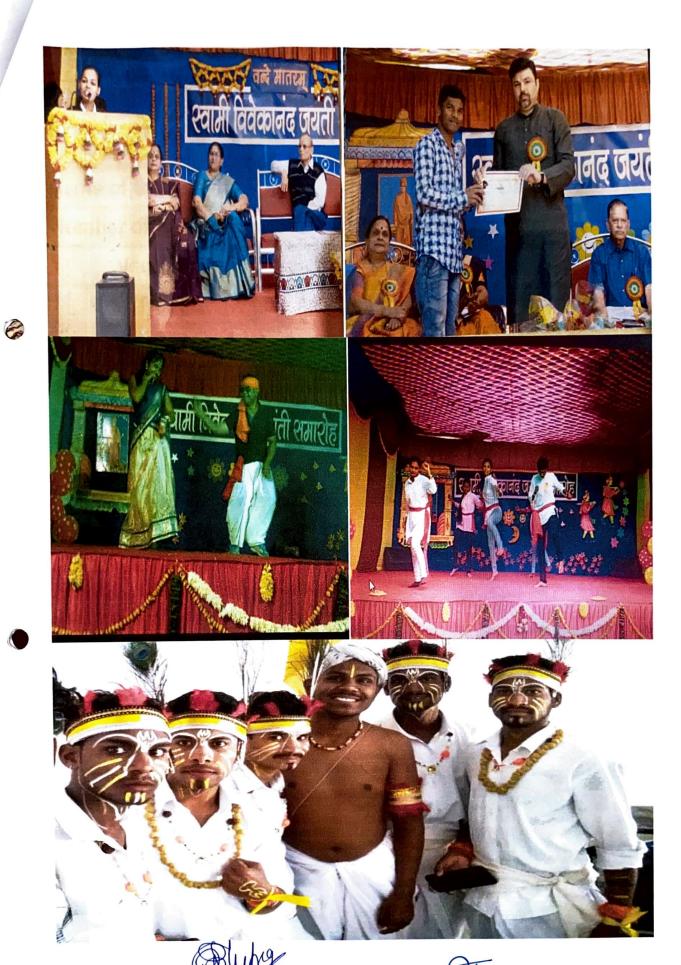

| Activity Report      |                                                                                                                                                                                                                                                                                                                                                                                |  |
|----------------------|--------------------------------------------------------------------------------------------------------------------------------------------------------------------------------------------------------------------------------------------------------------------------------------------------------------------------------------------------------------------------------|--|
| Academic Year        | 2017-18                                                                                                                                                                                                                                                                                                                                                                        |  |
| Name of the Activity | Annual Sports Day                                                                                                                                                                                                                                                                                                                                                              |  |
| Number of Students   | All Students of Institute                                                                                                                                                                                                                                                                                                                                                      |  |
| Venue                | College Campus                                                                                                                                                                                                                                                                                                                                                                 |  |
| Brief Report         | The Annual Sports Day event was conducted by the institute in the month of January where various competitions took place. The event was reserved for sports event where competitions like Carom, Chess, Kabaddi,Three leg rase, lemon spoon, Musical chair conducted. Finally the event ended with the prize distribution ceremony with big smiles on the face of participant. |  |