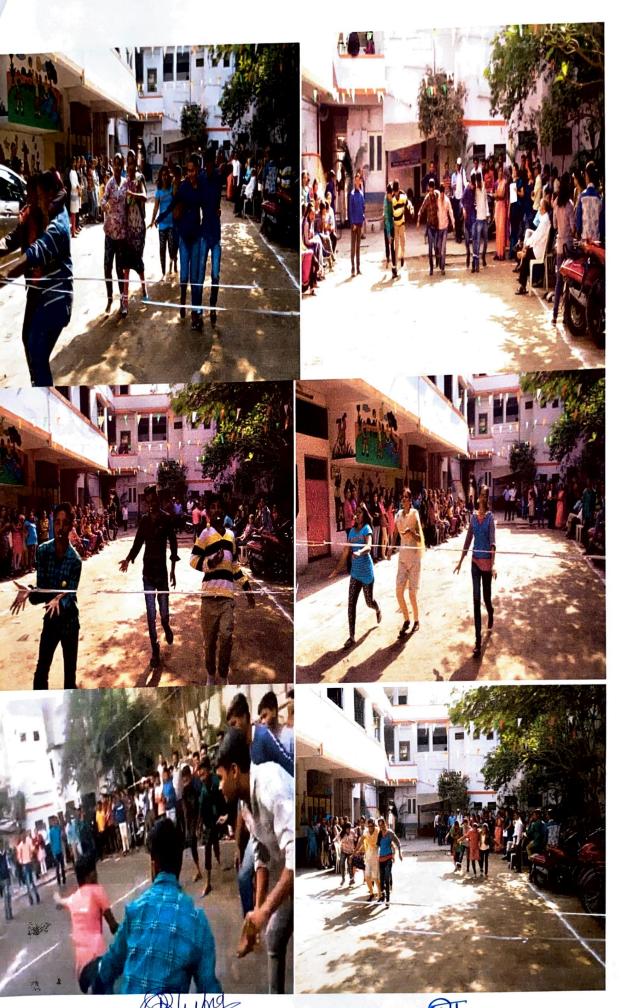

| Activity Report      |                                                                                                                                                                                                                                                                                                                                                                                |  |
|----------------------|--------------------------------------------------------------------------------------------------------------------------------------------------------------------------------------------------------------------------------------------------------------------------------------------------------------------------------------------------------------------------------|--|
| Academic Year        | 2017-18                                                                                                                                                                                                                                                                                                                                                                        |  |
| Name of the Activity | Annual Sports Day                                                                                                                                                                                                                                                                                                                                                              |  |
| Number of Students   | All Students of Institute                                                                                                                                                                                                                                                                                                                                                      |  |
| Venue                | College Campus                                                                                                                                                                                                                                                                                                                                                                 |  |
| Brief Report         | The Annual Sports Day event was conducted by the institute in the month of January where various competitions took place. The event was reserved for sports event where competitions like Carom, Chess, Kabaddi,Three leg rase, lemon spoon, Musical chair conducted. Finally the event ended with the prize distribution ceremony with big smiles on the face of participant. |  |